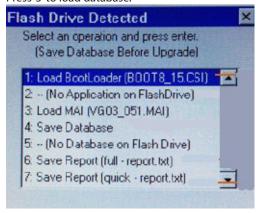

\*If prompt does not appear, press menu button on keypad

and select '7' for Flash Drive

5. Database will automatically load and controller reset. After reset, USB stick can be removed.