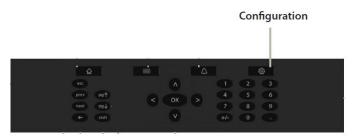

## **Database Loading** AK-SM 880

ADAP-KOOL® Refrigeration Control System

- 1. Copy program onto a standard USB stick.
- Press 'Gear'/Configuration button at top right of keypad so you are prompted to login. Factory password is 12345, then press OK.