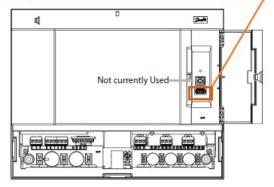

3. Open door to right of display, plug USB stick into USB port.

## **USB** Access door

Active USB Flash drive (use for load/save database and AK-SM software) User Authorization required'

4. Once USB is connected, pop-up window below should appear. Press '5' to load database.