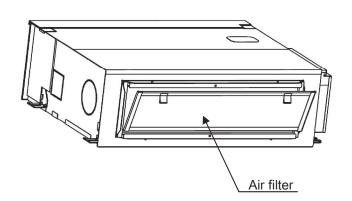

(3) Install the air filter on the rails.

(4) Install the bracket on the rail with the screw.

Installation procesure

(\*\*) When the unit is installed, bottom side of the unit is located at the lower side.