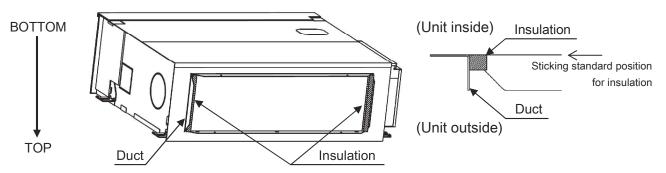

#### 3. Installation Points

(1) Stick the insulation on both inner sides of the duct, leaving no space up and down.

(\*) After unpacking, bottom side of the unit is located at the upper side.

(2) Install the rail on both inner sides of the duct with the screw.