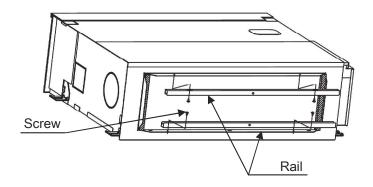

#### 3. Installation Points

(1) Stick the insulation on both inner sides of the duct, leaving no space up and down.

(\*) After unpacking, bottom side of the unit is located at the upper side.

(2) Install the rail on both inner sides of the duct with the screw.

(3) Install the air filter on the rails.

(4) Install the bracket on the rail with the screw.

Installation procesure

(\*\*) When the unit is installed, bottom side of the unit is located at the lower side.