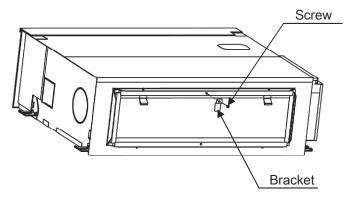

(3) Install the air filter on the rails.

(4) Install the bracket on the rail with the screw.

Installation procesure

(\*\*) When the unit is installed, bottom side of the unit is located at the lower side.